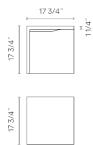

Diffuser

Polycarbonate diffuser

Materials

Body: Polymer Concrete

Finishes

4125-18 Lacquered concrete grey (RAL 7035)

Sketch

**Electrical characteristics** 