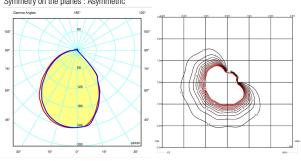

## **Light distribution Ground lighting**

Outdoor lighting

Photometric data

Efficiency: 53.22% Isolux: Floor Coordinate system : CG Light position : Total flux: 1247.24 X=0.00m Y=0.00m Z=0.45m

Maximum value : 245.05 Light position : C=225.00 G=10.00 Symmetry on the planes : Asymmetric