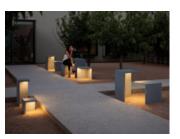

Empty is an outdoor lamp that boasts different functions, where matter and light are integrated into a single body. Empty is a sculpture by day and will surprise you with the light it gives off at night. Designed by Xuclà.